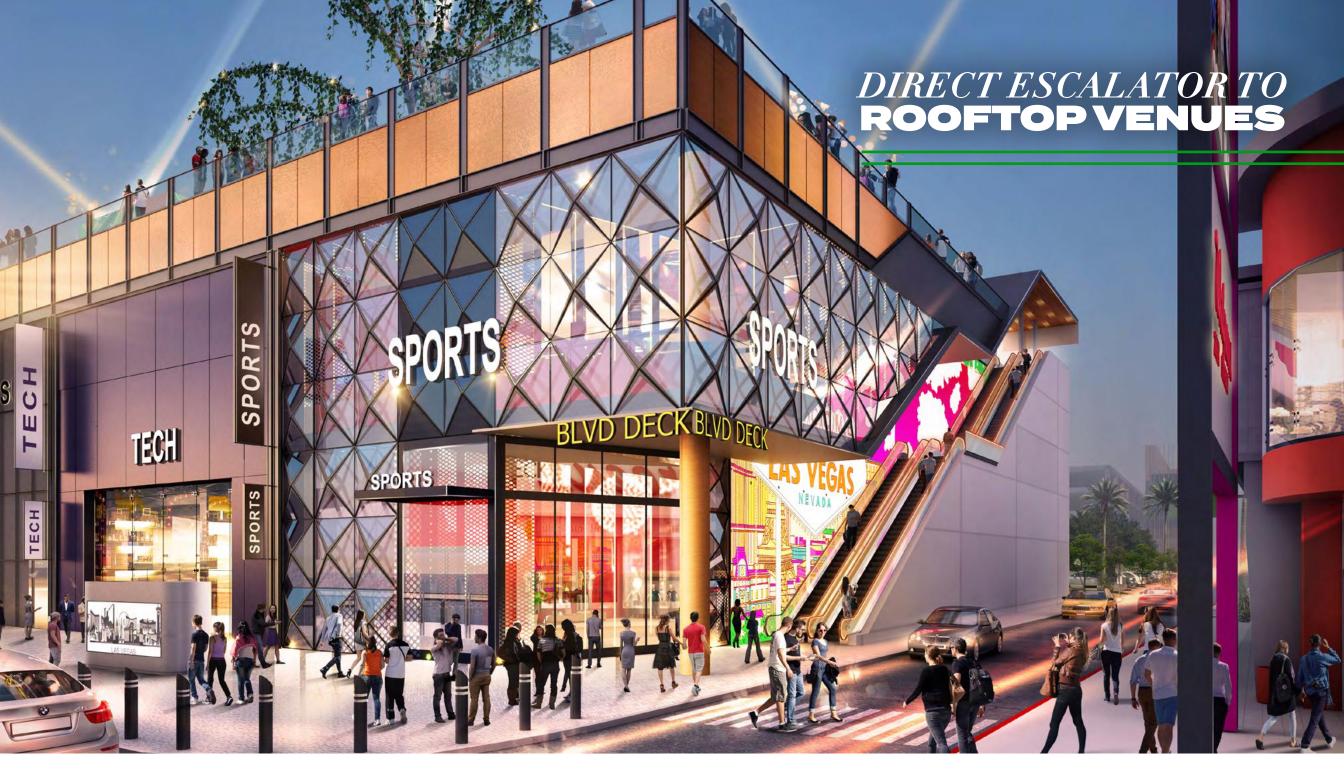

*27*—*28* 

Welcome to BLVD, the ultimate destination for brands looking to connect with consumers in a high-profile, high-impact, all-day location on the Las Vegas Strip.

Upgrade your brand's storytelling potential with BLVD, where you can showcase your products and services to an engaged and ever-growing audience. With over 700 feet of frontage on the Strip plus 400K square feet of double-height premier street retail, BLVD is unmatched in its visibility from the street, sidewalk, and surrounding hotels. The thirdfloor rooftop destination is unlike anything else on the Strip, with 110K square feet designed for dynamic dining, engaging events, and immersive experiences — all with unparalleled views of the Strip. Convenient access is provided by our on-site parking, valet, and first-of-its-kind rideshare drop-off — not to mention a stop for the innovative Vegas Loop by the Boring Company.

### LEVEL 3

BLVD