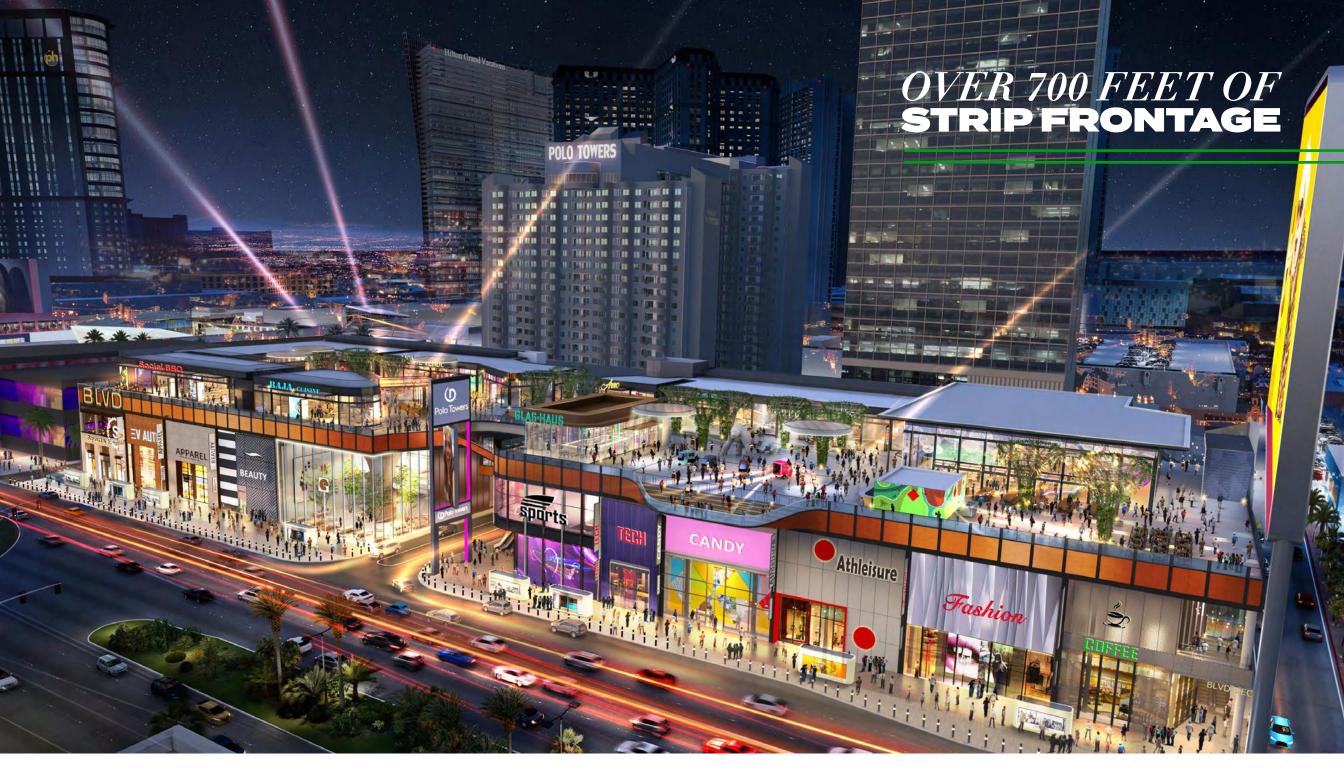

*27*—*28* 

Welcome to BLVD, the ultimate destination for brands looking to connect with consumers in a high-profile, high-impact, all-day location on the Las Vegas Strip.

Upgrade your brand's storytelling potential with BLVD, where you can showcase your products and services to an engaged and ever-growing audience. With over 700 feet of frontage on the Strip plus 400K square feet of double-height premier street retail, BLVD is unmatched in its visibility from the street, sidewalk, and surrounding hotels. The thirdfloor rooftop destination is unlike anything else on the Strip, with 110K square feet designed for dynamic dining, engaging events, and immersive experiences — all with unparalleled views of the Strip. Convenient access is provided by our on-site parking, valet, and first-of-its-kind rideshare drop-off — not to mention a stop for the innovative Vegas Loop by the Boring Company.

## CONTEXT

SEE AND BE SEEN ON THE STRIP