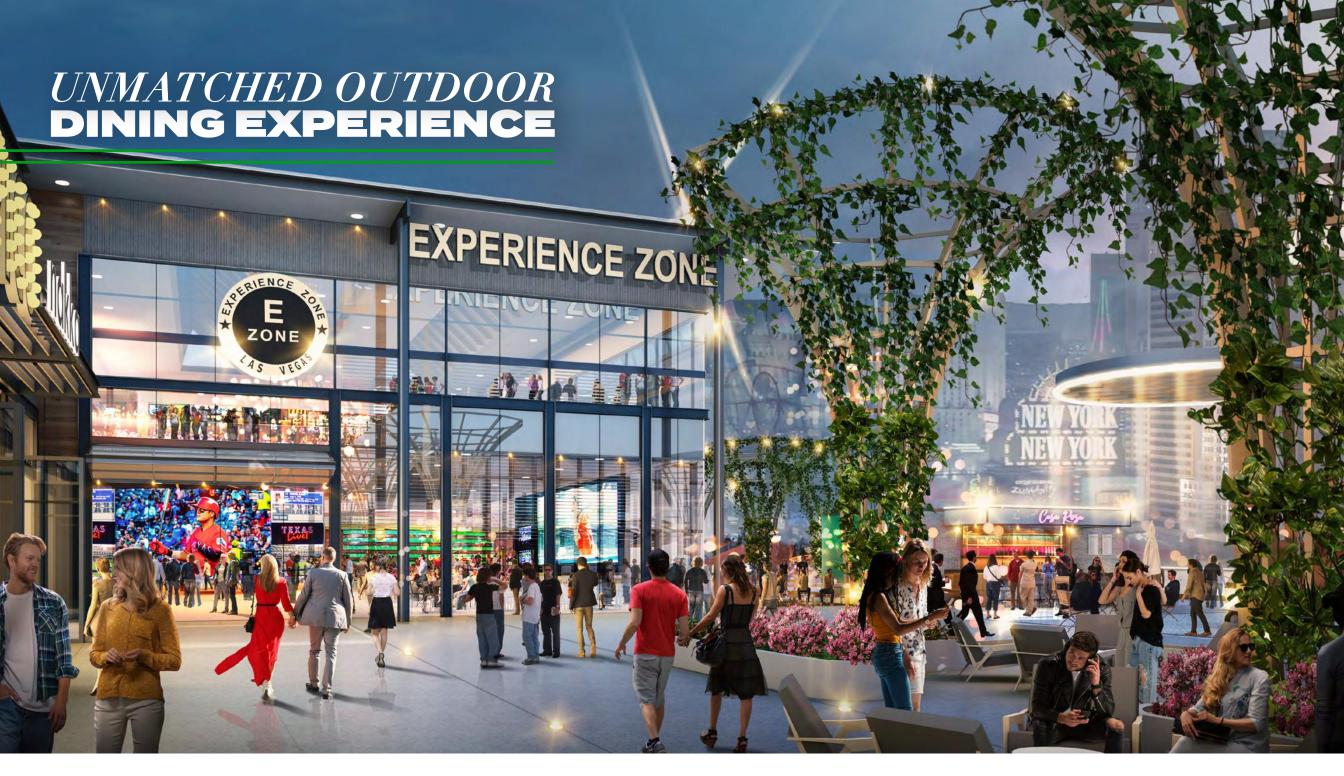

*27*—*28* 

Welcome to BLVD, the ultimate destination for brands looking to connect with consumers in a high-profile, high-impact, all-day location on the Las Vegas Strip.

Upgrade your brand's storytelling potential with BLVD, where you can showcase your products and services to an engaged and ever-growing audience. With over 700 feet of frontage on the Strip plus 400K square feet of double-height premier street retail, BLVD is unmatched in its visibility from the street, sidewalk, and surrounding hotels. The thirdfloor rooftop destination is unlike anything else on the Strip, with 110K square feet designed for dynamic dining, engaging events, and immersive experiences — all with unparalleled views of the Strip. Convenient access is provided by our on-site parking, valet, and first-of-its-kind rideshare drop-off — not to mention a stop for the innovative Vegas Loop by the Boring Company.