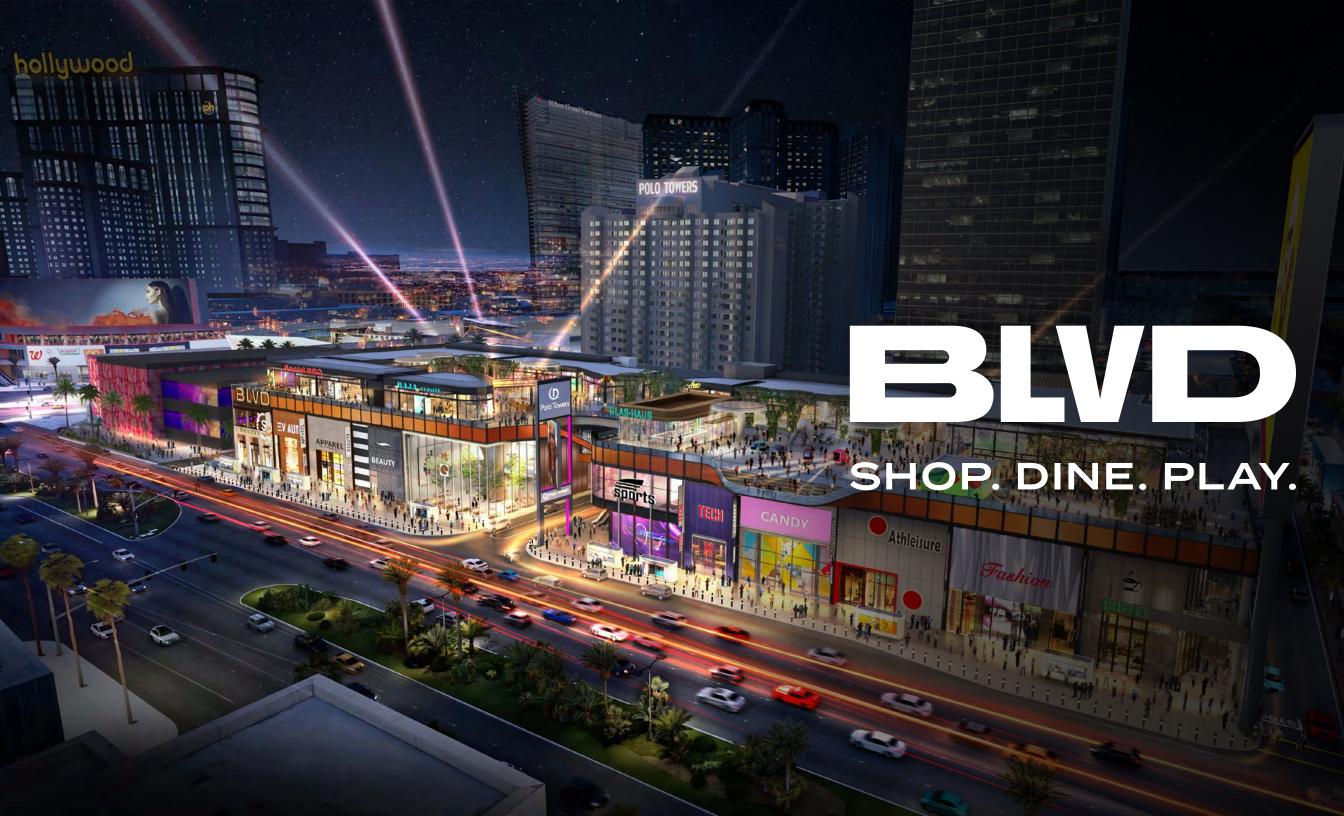

*27*—*28* 

Welcome to BLVD, the ultimate destination for brands looking to connect with consumers in a high-profile, high-impact, all-day location on the Las Vegas Strip.

Upgrade your brand's storytelling potential with BLVD, where you can showcase your products and services to an engaged and ever-growing audience. With over 700 feet of frontage on the Strip plus 400K square feet of double-height premier street retail, BLVD is unmatched in its visibility from the street, sidewalk, and surrounding hotels. The thirdfloor rooftop destination is unlike anything else on the Strip, with 110K square feet designed for dynamic dining, engaging events, and immersive experiences — all with unparalleled views of the Strip. Convenient access is provided by our on-site parking, valet, and first-of-its-kind rideshare drop-off — not to mention a stop for the innovative Vegas Loop by the Boring Company.

## CONTEXT

SEE AND BE SEEN ON THE STRIP