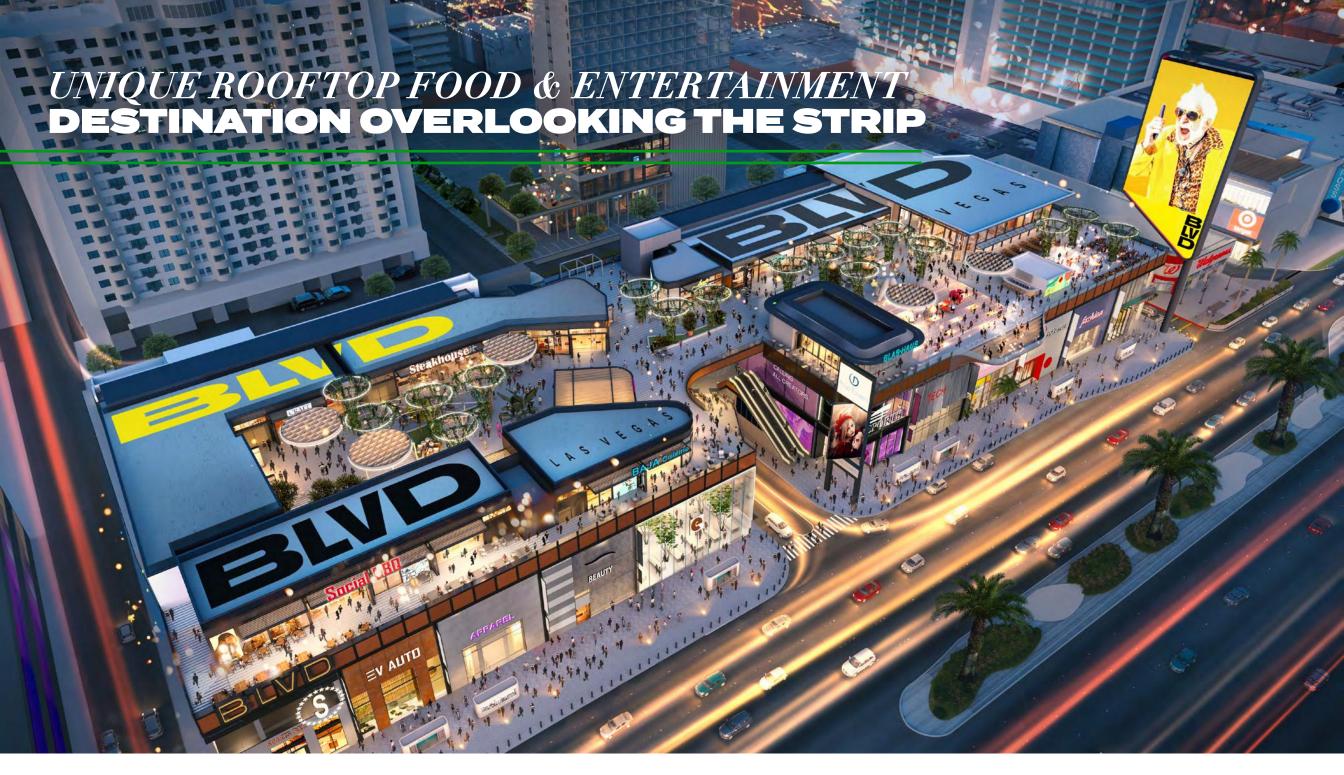

*27*—*28* 

Welcome to BLVD, the ultimate destination for brands looking to connect with consumers in a high-profile, high-impact, all-day location on the Las Vegas Strip.

Upgrade your brand's storytelling potential with BLVD, where you can showcase your products and services to an engaged and ever-growing audience. With over 700 feet of frontage on the Strip plus 400K square feet of double-height premier street retail, BLVD is unmatched in its visibility from the street, sidewalk, and surrounding hotels. The thirdfloor rooftop destination is unlike anything else on the Strip, with 110K square feet designed for dynamic dining, engaging events, and immersive experiences — all with unparalleled views of the Strip. Convenient access is provided by our on-site parking, valet, and first-of-its-kind rideshare drop-off — not to mention a stop for the innovative Vegas Loop by the Boring Company.

### LEVEL 3

BLVD