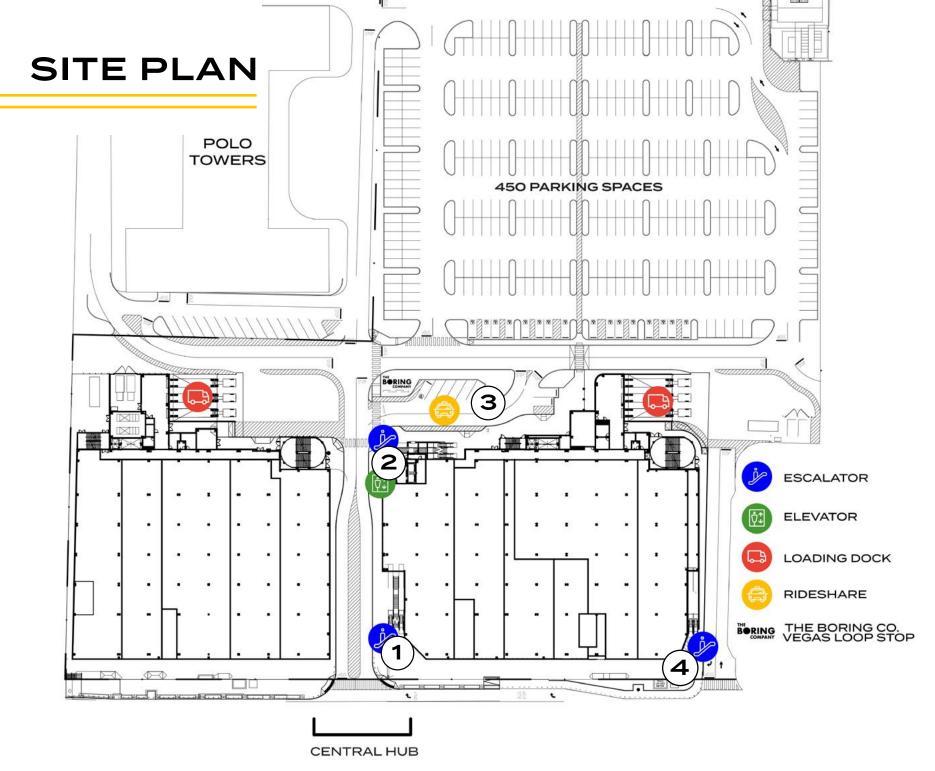

*27*—*28* 

Welcome to BLVD, the ultimate destination for brands looking to connect with consumers in a high-profile, high-impact, all-day location on the Las Vegas Strip.

Upgrade your brand's storytelling potential with BLVD, where you can showcase your products and services to an engaged and ever-growing audience. With over 700 feet of frontage on the Strip plus 400K square feet of double-height premier street retail, BLVD is unmatched in its visibility from the street, sidewalk, and surrounding hotels. The thirdfloor rooftop destination is unlike anything else on the Strip, with 110K square feet designed for dynamic dining, engaging events, and immersive experiences — all with unparalleled views of the Strip. Convenient access is provided by our on-site parking, valet, and first-of-its-kind rideshare drop-off — not to mention a stop for the innovative Vegas Loop by the Boring Company.

# PLANS

LAND YOUR SPACE

CONTEXT

**PLANS** 

**GALLERY** 

**TEAM** 

BUD CONTEXT PLANS GALLERY TEAM

12