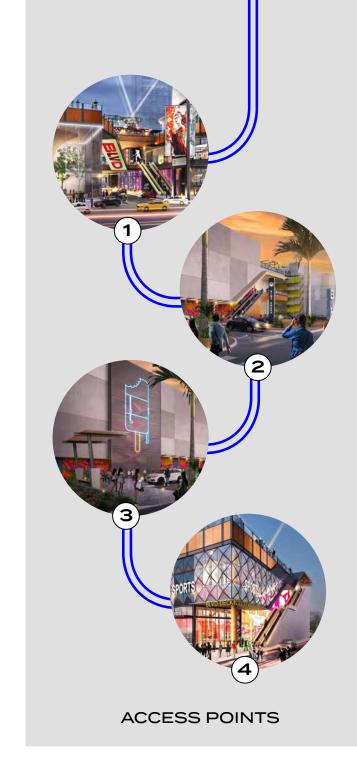

*27*—*28* 

Welcome to BLVD, the ultimate destination for brands looking to connect with consumers in a high-profile, high-impact, all-day location on the Las Vegas Strip.

Upgrade your brand's storytelling potential with BLVD, where you can showcase your products and services to an engaged and ever-growing audience. With over 700 feet of frontage on the Strip plus 400K square feet of double-height premier street retail, BLVD is unmatched in its visibility from the street, sidewalk, and surrounding hotels. The thirdfloor rooftop destination is unlike anything else on the Strip, with 110K square feet designed for dynamic dining, engaging events, and immersive experiences — all with unparalleled views of the Strip. Convenient access is provided by our on-site parking, valet, and first-of-its-kind rideshare drop-off — not to mention a stop for the innovative Vegas Loop by the Boring Company.

# PLANS

LAND YOUR SPACE

CONTEXT

**PLANS** 

**GALLERY** 

**TEAM** 

BUD CONTEXT PLANS GALLERY TEAM

12