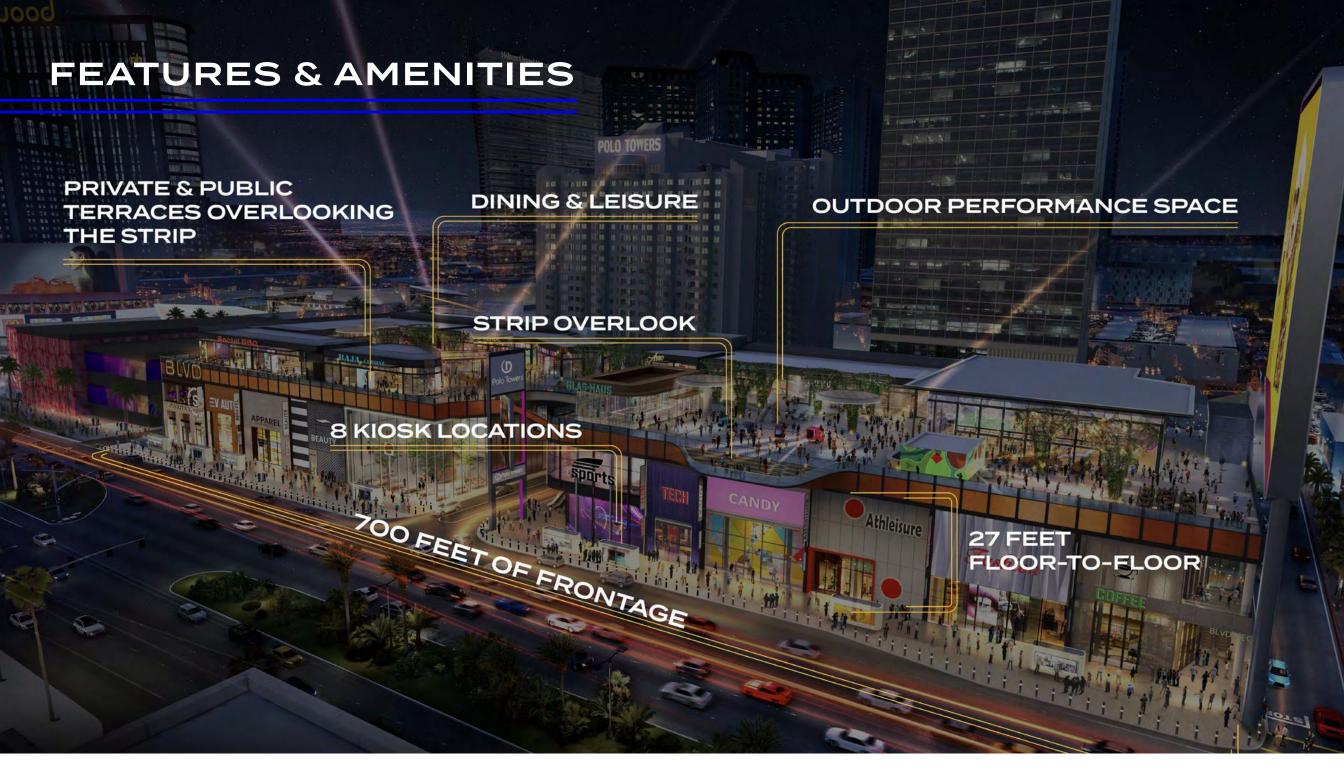

*27*—*28* 

Welcome to BLVD, the ultimate destination for brands looking to connect with consumers in a high-profile, high-impact, all-day location on the Las Vegas Strip.

Upgrade your brand's storytelling potential with BLVD, where you can showcase your products and services to an engaged and ever-growing audience. With over 700 feet of frontage on the Strip plus 400K square feet of double-height premier street retail, BLVD is unmatched in its visibility from the street, sidewalk, and surrounding hotels. The thirdfloor rooftop destination is unlike anything else on the Strip, with 110K square feet designed for dynamic dining, engaging events, and immersive experiences — all with unparalleled views of the Strip. Convenient access is provided by our on-site parking, valet, and first-of-its-kind rideshare drop-off — not to mention a stop for the innovative Vegas Loop by the Boring Company.

# PLANS

LAND YOUR SPACE

CONTEXT

**PLANS** 

**GALLERY** 

**TEAM** 

BUD CONTEXT PLANS GALLERY TEAM

12

### LEVEL 3

BLVD