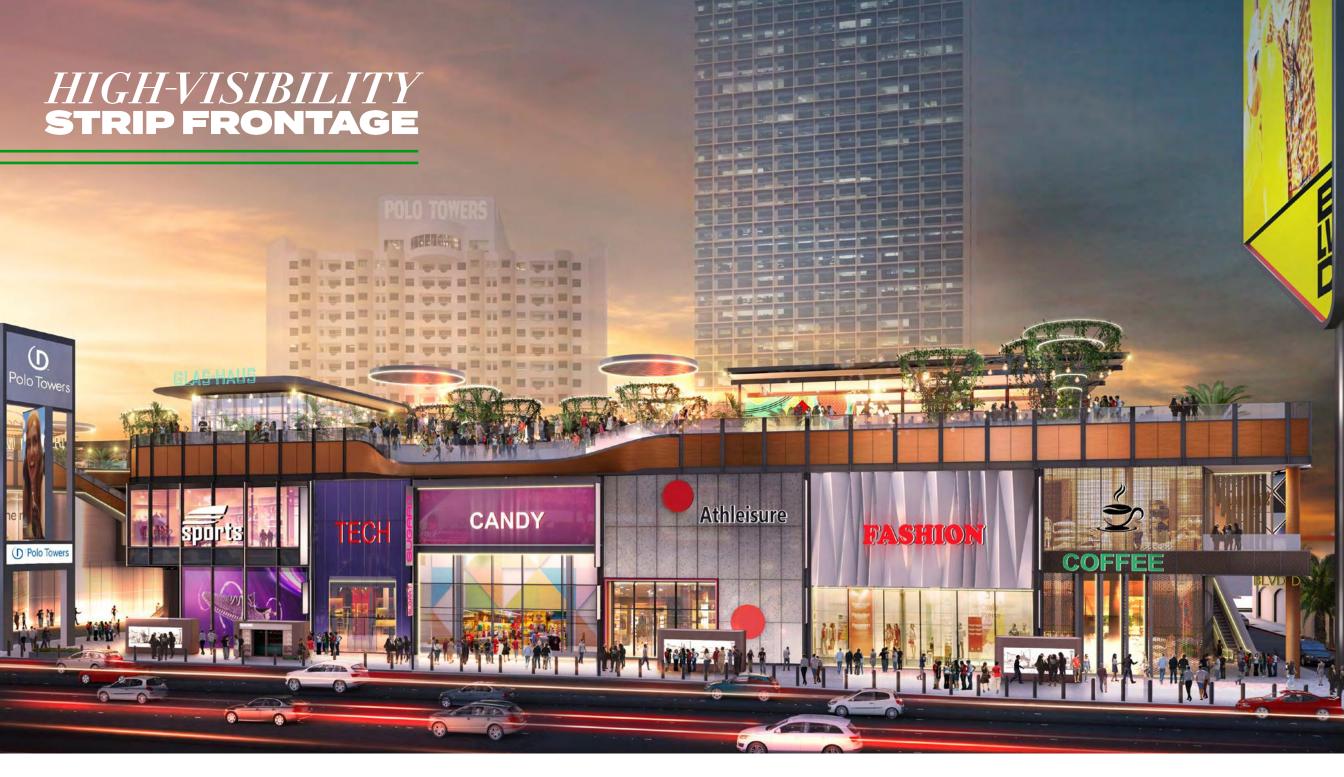

*27*—*28* 

Welcome to BLVD, the ultimate destination for brands looking to connect with consumers in a high-profile, high-impact, all-day location on the Las Vegas Strip.

Upgrade your brand's storytelling potential with BLVD, where you can showcase your products and services to an engaged and ever-growing audience. With over 700 feet of frontage on the Strip plus 400K square feet of double-height premier street retail, BLVD is unmatched in its visibility from the street, sidewalk, and surrounding hotels. The thirdfloor rooftop destination is unlike anything else on the Strip, with 110K square feet designed for dynamic dining, engaging events, and immersive experiences — all with unparalleled views of the Strip. Convenient access is provided by our on-site parking, valet, and first-of-its-kind rideshare drop-off — not to mention a stop for the innovative Vegas Loop by the Boring Company.

## CONTEXT

SEE AND BE SEEN ON THE STRIP