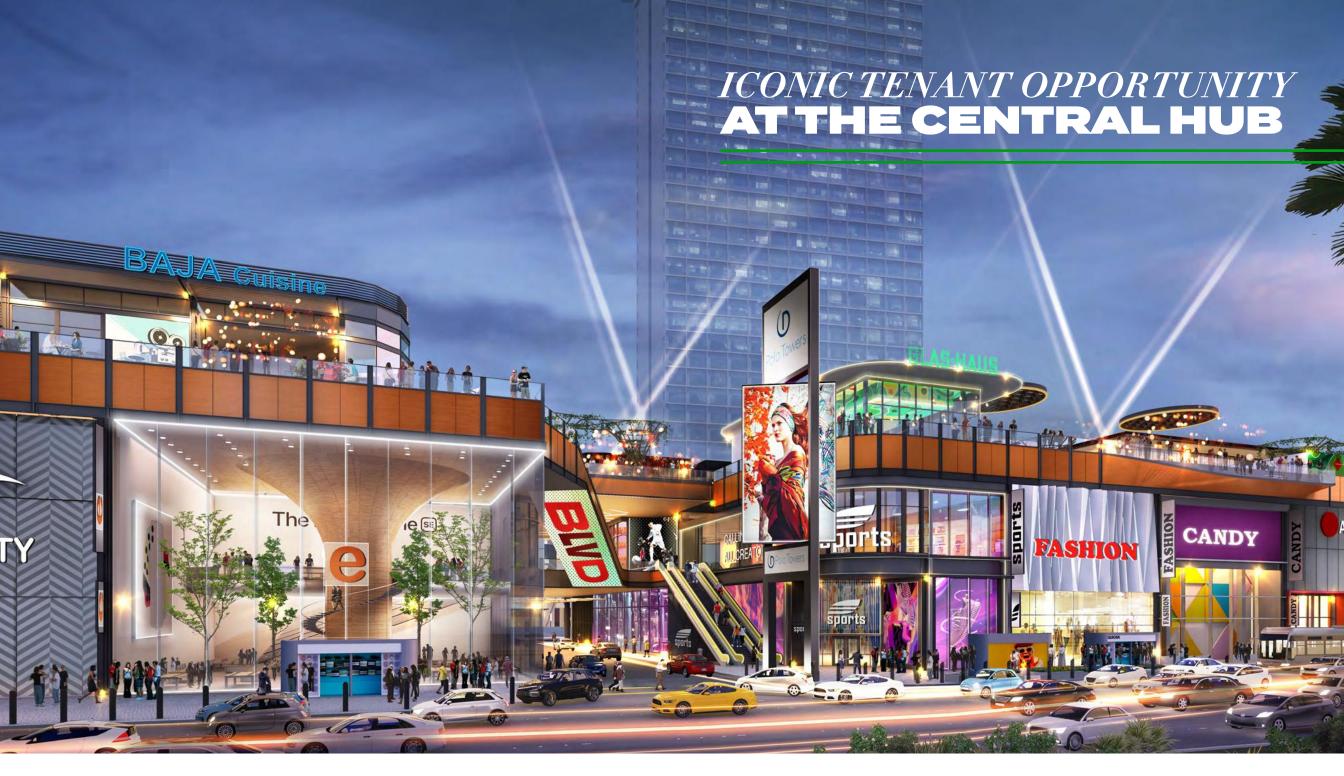

*27*—*28* 

Welcome to BLVD, the ultimate destination for brands looking to connect with consumers in a high-profile, high-impact, all-day location on the Las Vegas Strip.

Upgrade your brand's storytelling potential with BLVD, where you can showcase your products and services to an engaged and ever-growing audience. With over 700 feet of frontage on the Strip plus 400K square feet of double-height premier street retail, BLVD is unmatched in its visibility from the street, sidewalk, and surrounding hotels. The thirdfloor rooftop destination is unlike anything else on the Strip, with 110K square feet designed for dynamic dining, engaging events, and immersive experiences — all with unparalleled views of the Strip. Convenient access is provided by our on-site parking, valet, and first-of-its-kind rideshare drop-off — not to mention a stop for the innovative Vegas Loop by the Boring Company.

## CONTEXT

SEE AND BE SEEN ON THE STRIP