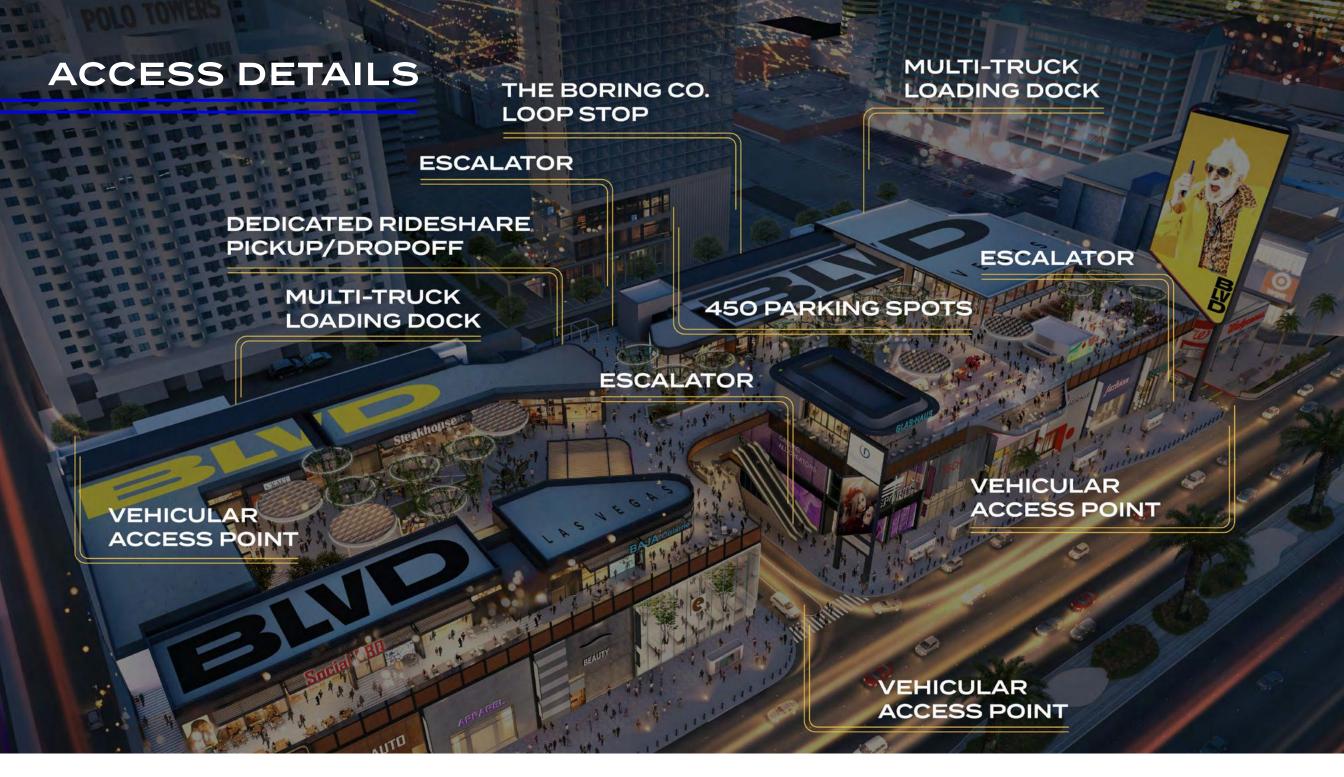

*27*—*28* 

Welcome to BLVD, the ultimate destination for brands looking to connect with consumers in a high-profile, high-impact, all-day location on the Las Vegas Strip.

Upgrade your brand's storytelling potential with BLVD, where you can showcase your products and services to an engaged and ever-growing audience. With over 700 feet of frontage on the Strip plus 400K square feet of double-height premier street retail, BLVD is unmatched in its visibility from the street, sidewalk, and surrounding hotels. The thirdfloor rooftop destination is unlike anything else on the Strip, with 110K square feet designed for dynamic dining, engaging events, and immersive experiences — all with unparalleled views of the Strip. Convenient access is provided by our on-site parking, valet, and first-of-its-kind rideshare drop-off — not to mention a stop for the innovative Vegas Loop by the Boring Company.

# PLANS

LAND YOUR SPACE

CONTEXT

**PLANS** 

**GALLERY** 

**TEAM** 

BUD CONTEXT PLANS GALLERY TEAM

12

### LEVEL 3

BLVD