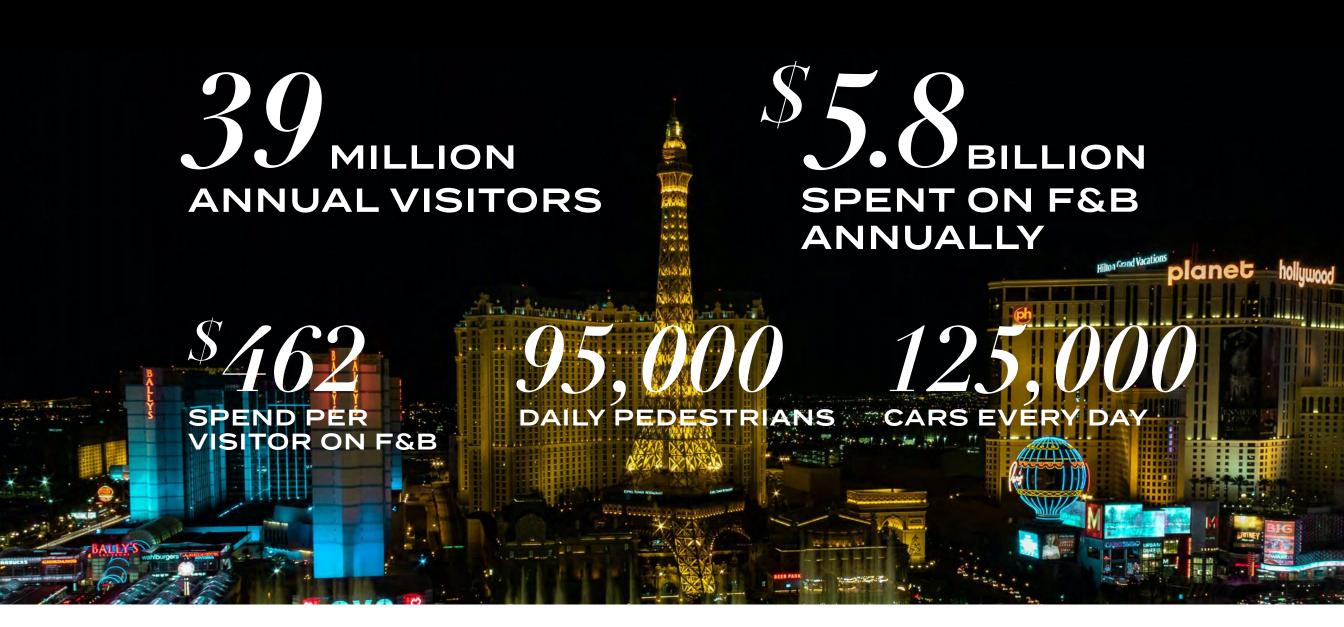

engaged and ever-growing audience. With over 700 feet of frontage on the Strip plus 400K square feet of double-height premier street retail, BLVD is unmatched in its visibility from the street, sidewalk, and surrounding hotels. The thirdfloor rooftop destination is unlike anything else on the Strip, with 110K square feet designed for dynamic dining, engaging events, and immersive experiences — all with unparalleled views of the Strip. Convenient access is provided by our on-site parking, valet, and first-of-its-kind rideshare drop-off — not to mention a stop for the innovative Vegas Loop by the Boring Company.

Join us at BLVD, the Strip's most dynamic new destination, and take your brand to the next level.





## CONTEXT

SEE AND BE SEEN ON THE STRIP





#### **VEGAS BY THE NUMBERS**



BLVD







# PLANS

LAND YOUR SPACE





CONTEXT

**PLANS** 

**GALLERY** 

**TEAM** 



BUD CONTEXT PLANS GALLERY TEAM

12



### LEVEL 3



BLVD



## GALLERY

STAND OUT ON THE STRIP













CONTEXT PLANS GALLERY TEAM

21







CONTEXT PLANS GALLERY TEAM

24





BWD

CONTEXT PLANS GALLERY TEAM

*26* 



# TEAM

GO ALL IN AT BLVD

For leasing information, please contact:

#### MICHAEL HIRSCHFELD

Vice Chairman +1 917.549.2215 michael.hirschfeld@am.jll.com





**GINDICAPITAL.COM**