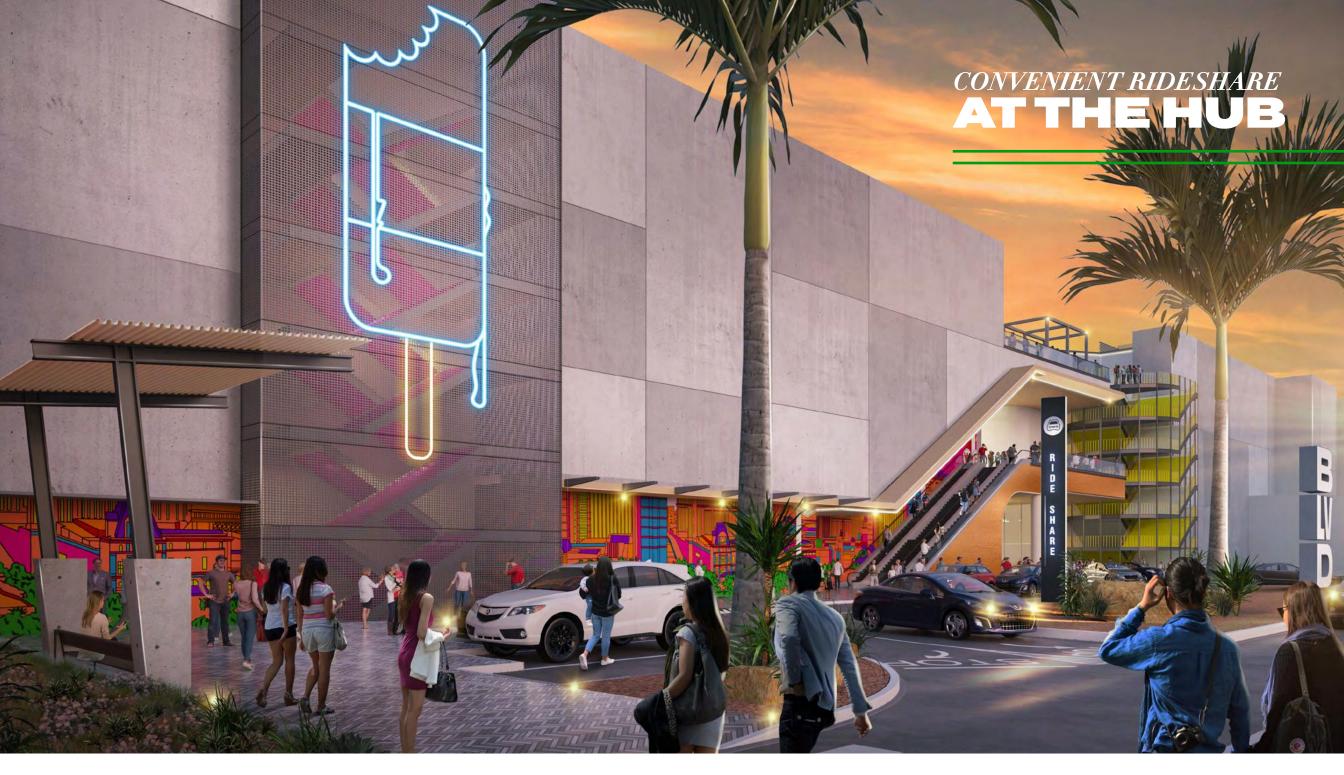

*27*—*28* 

Welcome to BLVD, the ultimate destination for brands looking to connect with consumers in a high-profile, high-impact, all-day location on the Las Vegas Strip.

Upgrade your brand's storytelling potential with BLVD, where you can showcase your products and services to an engaged and ever-growing audience. With over 700 feet of frontage on the Strip plus 400K square feet of double-height premier street retail, BLVD is unmatched in its visibility from the street, sidewalk, and surrounding hotels. The thirdfloor rooftop destination is unlike anything else on the Strip, with 110K square feet designed for dynamic dining, engaging events, and immersive experiences — all with unparalleled views of the Strip. Convenient access is provided by our on-site parking, valet, and first-of-its-kind rideshare drop-off — not to mention a stop for the innovative Vegas Loop by the Boring Company.

## GALLERY

STAND OUT ON THE STRIP

CONTEXT PLANS GALLERY TEAM

21

CONTEXT PLANS GALLERY TEAM

24

BWD

CONTEXT PLANS GALLERY TEAM