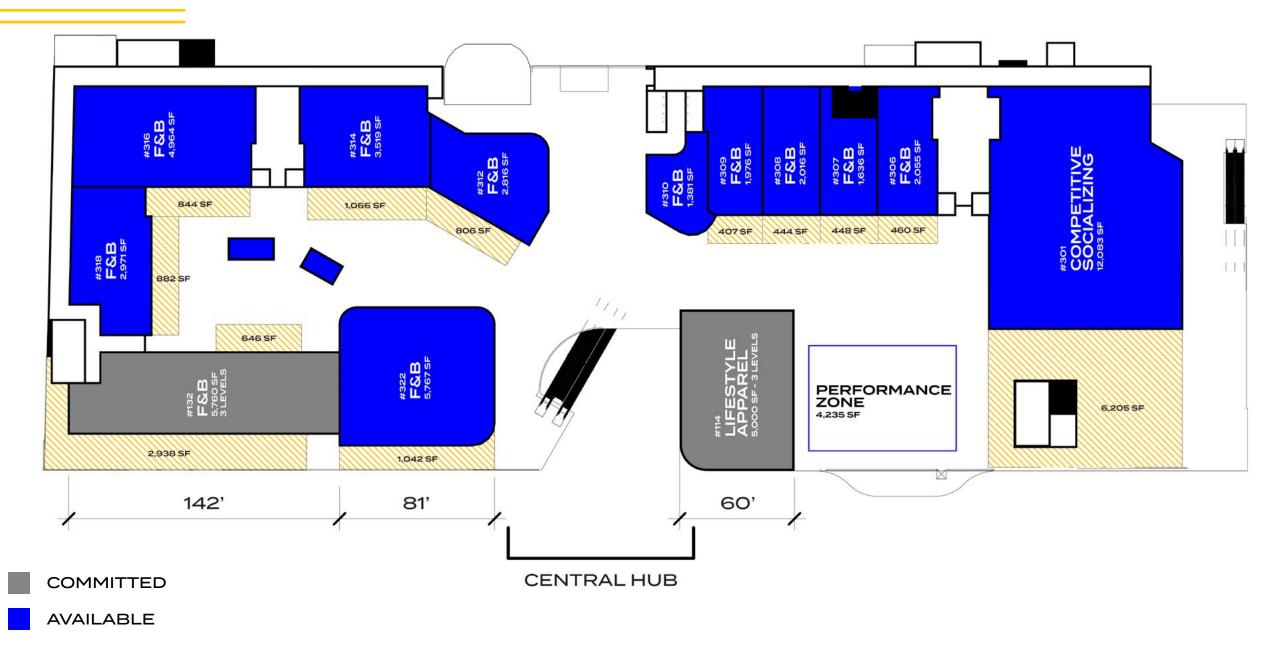

LVD is unmatched in its visibility from the street, sidewalk, and surrounding hotels. The thirdfloor rooftop destination is unlike anything else on the Strip, with 110K square feet designed for dynamic dining, engaging events, and immersive experiences — all with unparalleled views of the Strip. Convenient access is provided by our on-site parking, valet, and first-of-its-kind rideshare drop-off — not to mention a stop for the innovative Vegas Loop by the Boring Company.

Join us at BLVD, the Strip's most dynamic new destination, and take your brand to the next level.





## CONTEXT

SEE AND BE SEEN ON THE STRIP





#### **VEGAS BY THE NUMBERS**



BLVD







# PLANS

LAND YOUR SPACE





CONTEXT

**PLANS** 

**GALLERY** 

**TEAM** 



BUD CONTEXT PLANS GALLERY TEAM

12



### LEVEL 3



BLVD



## GALLERY

STAND OUT ON THE STRIP













CONTEXT PLANS GALLERY TEAM

21







CONTEXT PLANS GALLERY TEAM

24





BWD

CONTEXT PLANS GALLERY TEAM

*26* 



# TEAM

GO ALL IN AT BLVD

For leasing information, please contact:

#### MICHAEL HIRSCHFELD

Vice Chairman +1 917.549.2215 michael.hirschfeld@am.jll.com





**GINDICAPITAL.COM**