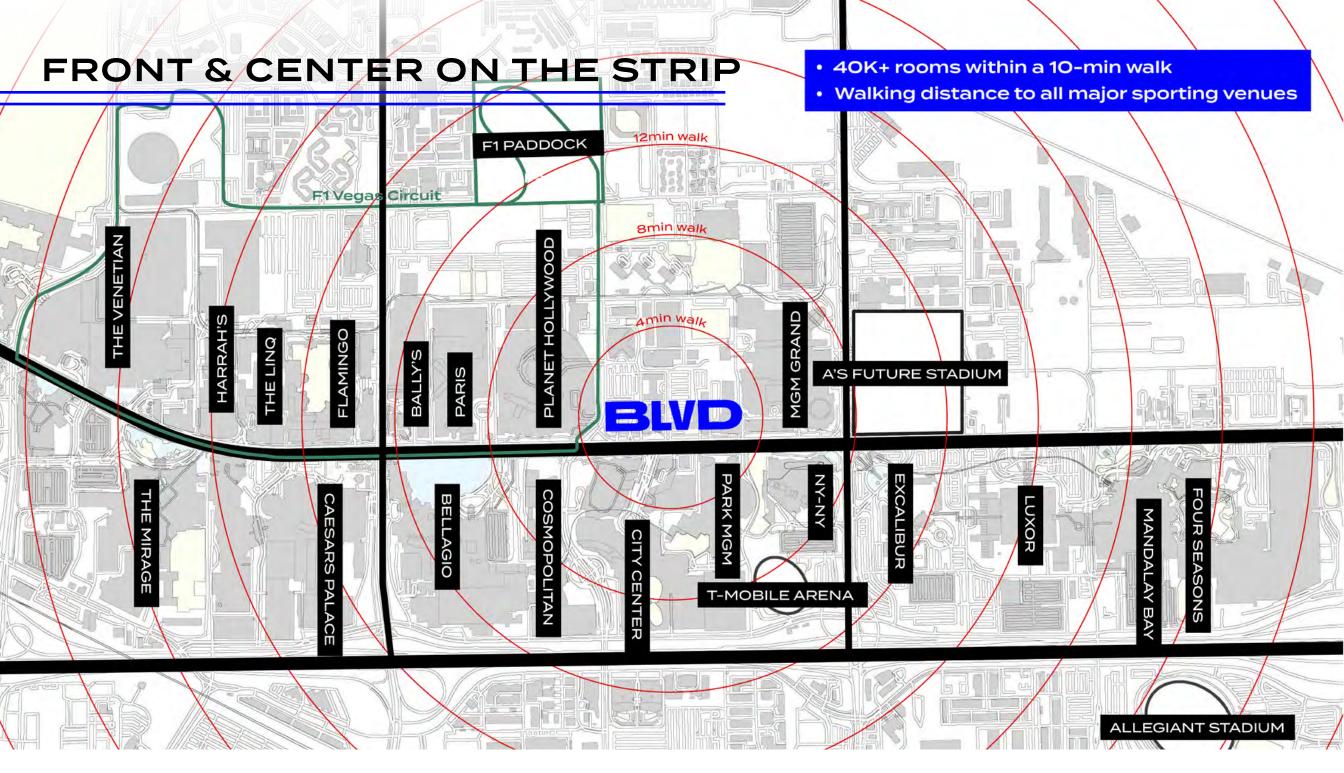

se your products and services to an engaged and ever-growing audience. With over 700 feet of frontage on the Strip plus 400K square feet of double-height premier street retail, BLVD is unmatched in its visibility from the street, sidewalk, and surrounding hotels. The thirdfloor rooftop destination is unlike anything else on the Strip, with 110K square feet designed for dynamic dining, engaging events, and immersive experiences — all with unparalleled views of the Strip. Convenient access is provided by our on-site parking, valet, and first-of-its-kind rideshare drop-off — not to mention a stop for the innovative Vegas Loop by the Boring Company.

Join us at BLVD, the Strip's most dynamic new destination, and take your brand to the next level.





## CONTEXT

SEE AND BE SEEN ON THE STRIP





#### **VEGAS BY THE NUMBERS**



BLVD







# PLANS

LAND YOUR SPACE





CONTEXT

**PLANS** 

**GALLERY** 

**TEAM** 



BUD CONTEXT PLANS GALLERY TEAM

12



### LEVEL 3



BLVD



## GALLERY

STAND OUT ON THE STRIP













CONTEXT PLANS GALLERY TEAM

21







CONTEXT PLANS GALLERY TEAM

24





BWD

CONTEXT PLANS GALLERY TEAM

*26* 



# TEAM

GO ALL IN AT BLVD

For leasing information, please contact:

#### MICHAEL HIRSCHFELD

Vice Chairman +1 917.549.2215 michael.hirschfeld@am.jll.com





**GINDICAPITAL.COM**