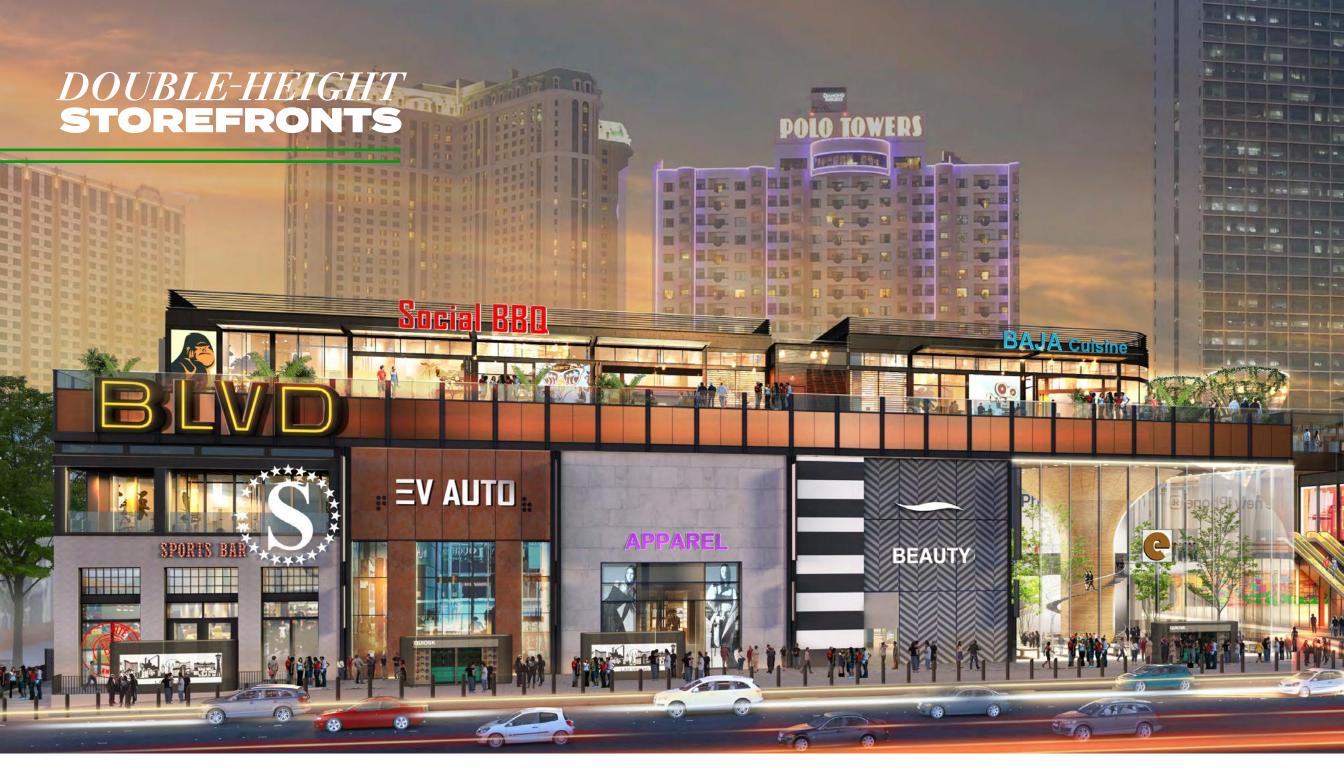

*27*—*28* 

Welcome to BLVD, the ultimate destination for brands looking to connect with consumers in a high-profile, high-impact, all-day location on the Las Vegas Strip.

Upgrade your brand's storytelling potential with BLVD, where you can showcase your products and services to an engaged and ever-growing audience. With over 700 feet of frontage on the Strip plus 400K square feet of double-height premier street retail, BLVD is unmatched in its visibility from the street, sidewalk, and surrounding hotels. The thirdfloor rooftop destination is unlike anything else on the Strip, with 110K square feet designed for dynamic dining, engaging events, and immersive experiences — all with unparalleled views of the Strip. Convenient access is provided by our on-site parking, valet, and first-of-its-kind rideshare drop-off — not to mention a stop for the innovative Vegas Loop by the Boring Company.

## CONTEXT

SEE AND BE SEEN ON THE STRIP