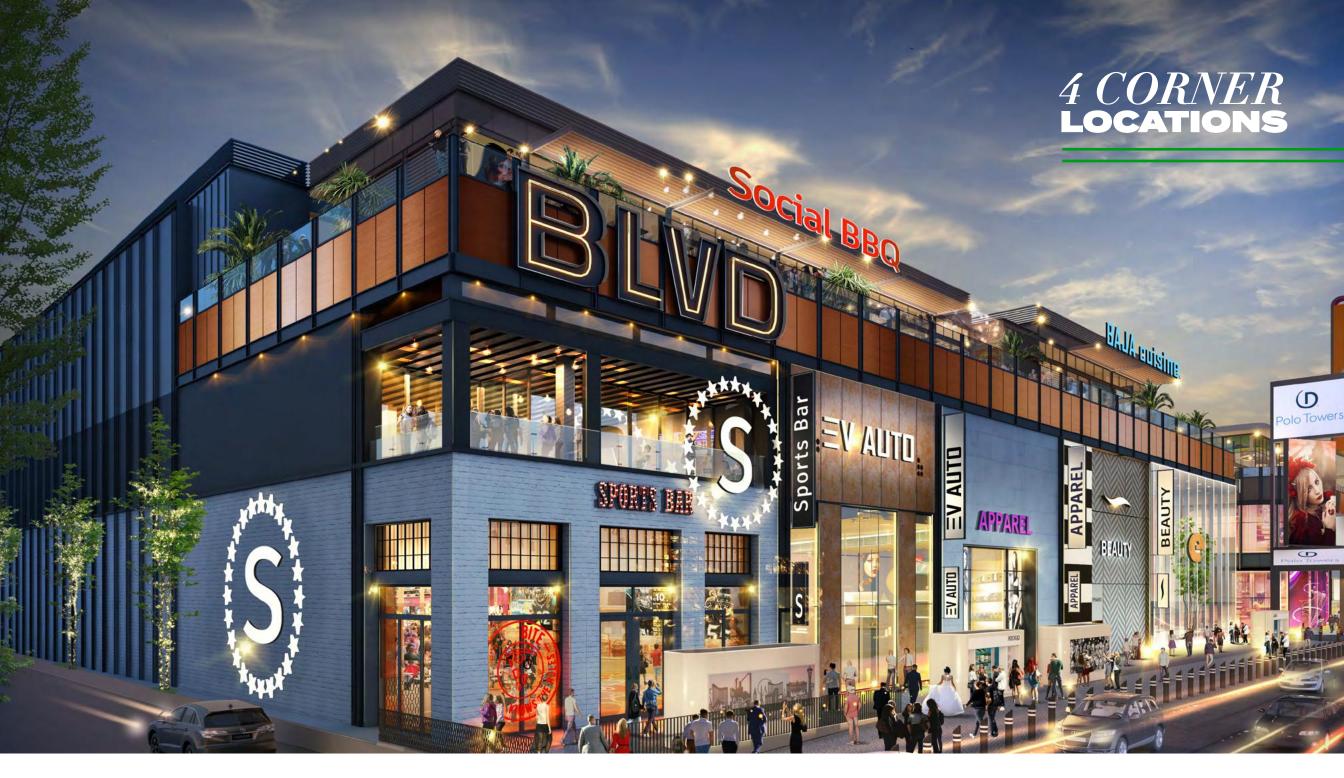

*27*—*28* 

Welcome to BLVD, the ultimate destination for brands looking to connect with consumers in a high-profile, high-impact, all-day location on the Las Vegas Strip.

Upgrade your brand's storytelling potential with BLVD, where you can showcase your products and services to an engaged and ever-growing audience. With over 700 feet of frontage on the Strip plus 400K square feet of double-height premier street retail, BLVD is unmatched in its visibility from the street, sidewalk, and surrounding hotels. The thirdfloor rooftop destination is unlike anything else on the Strip, with 110K square feet designed for dynamic dining, engaging events, and immersive experiences — all with unparalleled views of the Strip. Convenient access is provided by our on-site parking, valet, and first-of-its-kind rideshare drop-off — not to mention a stop for the innovative Vegas Loop by the Boring Company.

## CONTEXT

SEE AND BE SEEN ON THE STRIP