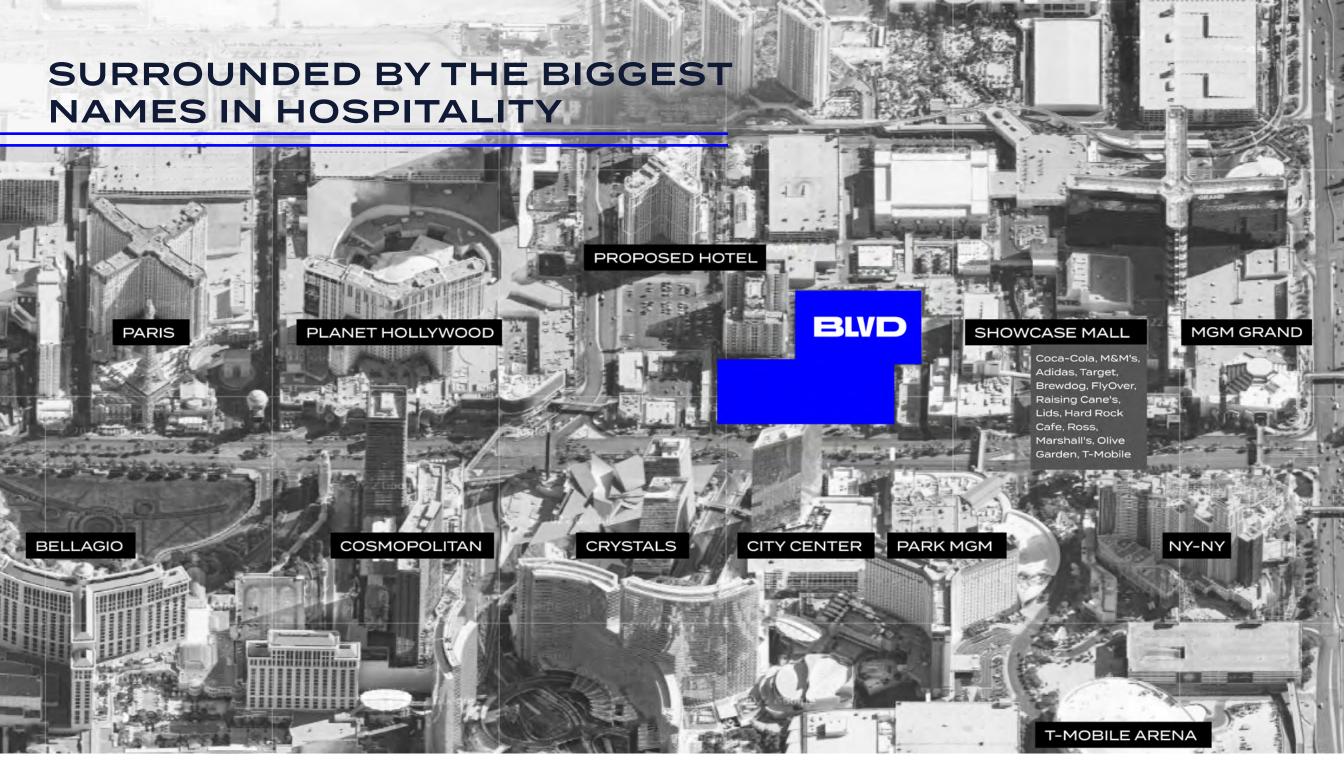

your products and services to an engaged and ever-growing audience. With over 700 feet of frontage on the Strip plus 400K square feet of double-height premier street retail, BLVD is unmatched in its visibility from the street, sidewalk, and surrounding hotels. The thirdfloor rooftop destination is unlike anything else on the Strip, with 110K square feet designed for dynamic dining, engaging events, and immersive experiences — all with unparalleled views of the Strip. Convenient access is provided by our on-site parking, valet, and first-of-its-kind rideshare drop-off — not to mention a stop for the innovative Vegas Loop by the Boring Company.

Join us at BLVD, the Strip's most dynamic new destination, and take your brand to the next level.





## CONTEXT

SEE AND BE SEEN ON THE STRIP





#### **VEGAS BY THE NUMBERS**



BLVD







# PLANS

LAND YOUR SPACE





CONTEXT

**PLANS** 

**GALLERY** 

**TEAM** 



BUD CONTEXT PLANS GALLERY TEAM

12



### LEVEL 3



BLVD



## GALLERY

STAND OUT ON THE STRIP













CONTEXT PLANS GALLERY TEAM

21







CONTEXT PLANS GALLERY TEAM

24





BWD

CONTEXT PLANS GALLERY TEAM

*26* 



# TEAM

GO ALL IN AT BLVD

For leasing information, please contact:

#### MICHAEL HIRSCHFELD

Vice Chairman +1 917.549.2215 michael.hirschfeld@am.jll.com





**GINDICAPITAL.COM**